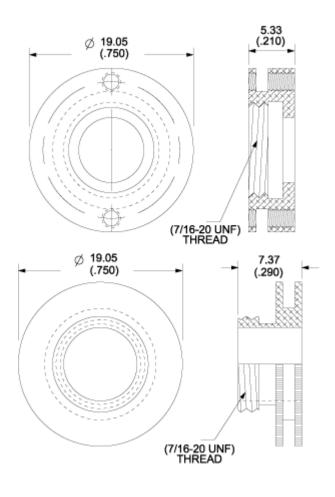

# For use with TO-39 packages 321527b00000 vis#000524

## Mechanical Outline Drawing

Thermal 35.2

Thermal resistance value is based on a 75°C rise in natural