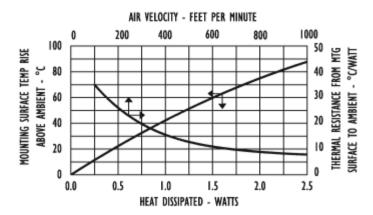

#### Thermal Curves

convection

## Mechanical Outline Drawing

Thermal 35.2

Thermal resistance value is based on a 75°C rise in natural